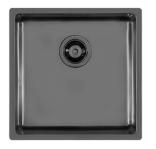

### Sink KE Filotop Gun Metal

Kitchen Sinks Code: 2156 056

#### DETAILS

| Coloring               | Gun Metal                                                       |
|------------------------|-----------------------------------------------------------------|
| Edge/Installation Type | Flush-mount   Top-mount                                         |
| Finish                 | PVD                                                             |
| Material               | AISI 304 stainless steel                                        |
| Texture                | Foster brushed                                                  |
| Base                   | 45 cm                                                           |
| Dimensions             | 440x440 mm                                                      |
| Standard fittings      | Fixing hooks, gasket, drain, overflow and siphon, boxed packing |
| Mixer holes            | No standard holes                                               |