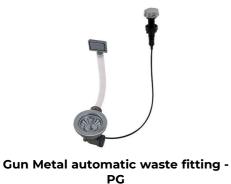

the over-flow



• Built-in cut out for FTS - Foratura per installazione FTS

#### GALLERY



#### **OPTIONAL ACCESSORIES**



**Cestello inox** 8612 000



**Glass chopping board** 8631 300



HPDE Chopping board 8657 001



HPDE Twin chopping board 8644 101



Stainless steel plate rack 8100 154



Stainless steel plate rack 8100 303 \* only in combination with the accessory 8644 101



Stainless steel plate rack 8100 201



White bowl 8153 100



Graters kit with ring-holder and food collection tray 8159 101

\* only in combination with the accessory 8644 101



Stainless steel perforated tray 8151 000 \* only in combination with the accessory 8644 101

#### **RECOMMENDED PAIRINGS**





**Mixer Tap Bert** 8428 100

**Mixer Tap KE** 8492 000

#### **OPTIONAL AUTOMATIC WASTE FITTINGS**



8407 110