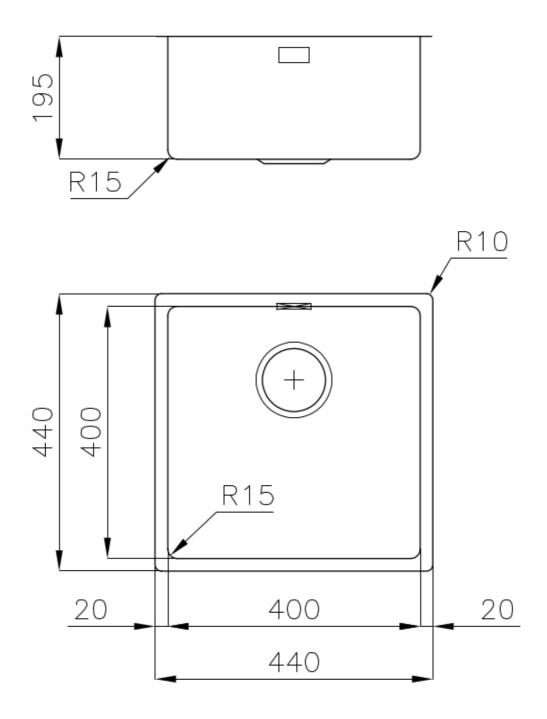

#### DETAILS

| Coloring               | Gun Metal                                                       |
|------------------------|-----------------------------------------------------------------|
| Edge/Installation Type | Flush-mount   Top-mount                                         |
| Finish                 | PVD                                                             |
| Material               | AISI 304 stainless steel                                        |
| Texture                | Foster brushed                                                  |
| Base                   | 45 cm                                                           |
| Dimensions             | 440x440 mm                                                      |
| Standard fittings      | Fixing hooks, gasket, drain, overflow and siphon, boxed packing |
| Mixer holes            | No standard holes                                               |

| Built-in hole   | View technical data sheet |
|-----------------|---------------------------|
| Drainer         | No                        |
| Width           | 44 cm                     |
| Bowl dimension  | 400x400mm                 |
| Number of bowls | 1 bowl                    |
| Waste fitting   | 3,5" drain                |