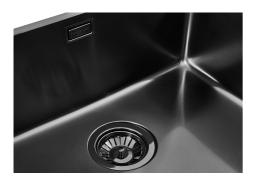

### Sink KE Filotop Gun Metal

Kitchen Sinks Code: 2156 056

#### DETAILS

| Coloring               | Gun Metal                                                       |
|------------------------|-----------------------------------------------------------------|
| Edge/Installation Type | Flush-mount   Top-mount                                         |
| Finish                 | PVD                                                             |
| Material               | AISI 304 stainless steel                                        |
| Texture                | Foster brushed                                                  |
| Base                   | 45 cm                                                           |
| Dimensions             | 440x440 mm                                                      |
| Standard fittings      | Fixing hooks, gasket, drain, overflow and siphon, boxed packing |
| Mixer holes            | No standard holes                                               |

| Built-in hole   | View technical data sheet |
|-----------------|---------------------------|
| Drainer         | No                        |
| Width           | 44 cm                     |
| Bowl dimension  | 400x400mm                 |
| Number of bowls | 1 bowl                    |
| Waste fitting   | 3,5" drain                |

#### FEATURES

| Basket 3,5" waste fitting | The drain is equipped with a large 3.5" drain, with the practical basket cap that prevents the discharge of solid parts.                                                                                                                                                                                                                       |
|---------------------------|------------------------------------------------------------------------------------------------------------------------------------------------------------------------------------------------------------------------------------------------------------------------------------------------------------------------------------------------|
| Gun Metal                 | The Gun Metal finish is obtained by treating steel with a physical process called PVD (Phisical Vacuum Deposition) which deposits particles of noble metals on the surface. The result is a unique and refined aesthetic effect, and an improvement of the mechanical properties of the steel which is more resistant to impact and scratches. |
| High thickness            | 1mm thick steel. A significant thickness, which guarantees the maximum sturdiness and durability.                                                                                                                                                                                                                                              |
| Perimetral overflow       | The overflow is always a security on the Foster sinks that prevents the overflow of water in case of oversights. The perimeter drain solution improves aesthetics thanks to its square and essential shape.                                                                                                                                    |
| Small radius              | Bowls with squared shapes with a modern design and an increased capacity, for a minimal aesthetics connected with an extreme practicity.                                                                                                                                                                                                       |

#### **TECHNICAL DATA**

Intaglio per il troppo-pieno Recess for housing the over-flow

• Built-in cut out for FTS - Foratura per installazione FTS